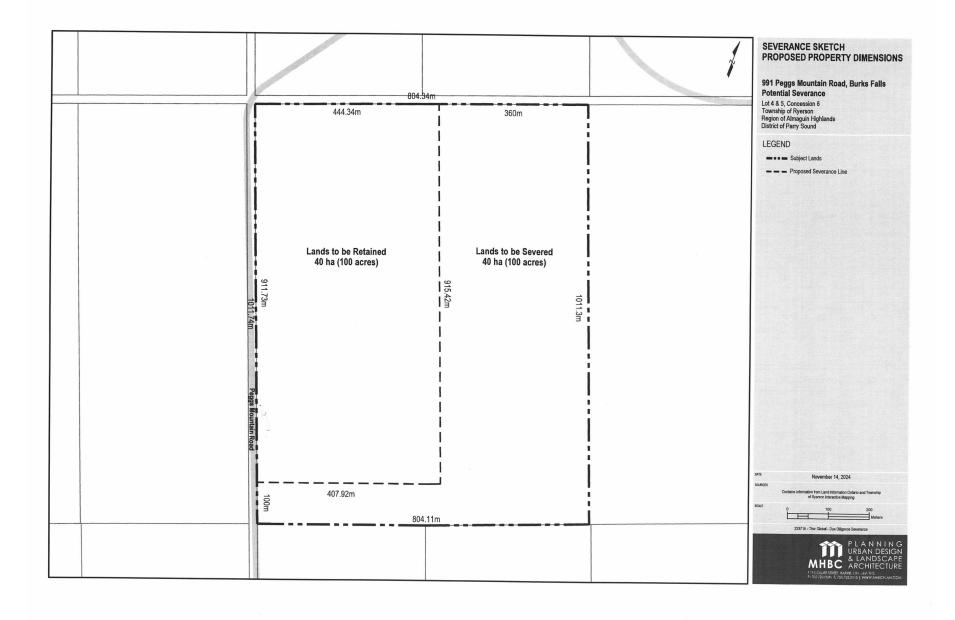

**Background:** The planning justification report is prepared in support of the proposed development on Lots 4 & 5, Concession 6, Ryerson Township. The subject property is located on Peggs Mountain Rd. and spans approximately 200 acres. The property used to be two separate lots that merged on title. This report addresses the concerns raised during the pre-consultation process, evaluates the proposal in accordance with the applicable policies in the Official Plan and the Provincial Planning Statement, and demonstrates that the zoning by-law regulations are satisfied.

The applicant is responsible to submit a site plan that is acceptable to the township and identifies the building envelope on the proposed new lot and the retained. It will also demonstrate that the proposal complies with a 120m setback from Provincially Significant Wetlands, the 300m separation from a class A pit and 30m setback from a class B pit, and development will be set back 10m from steep slopes.